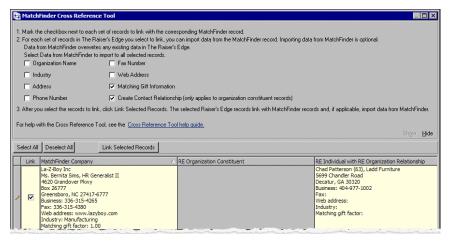

- **Alias.** An alias is a secondary identification or acronym used to identify a constituent. For example, an alias for Computer Information Center may be CIC. You can use aliases to search for and access a *MatchFinder* record.
- **Cross-reference.** A cross-reference is a direction from one place to pertinent information in another place. By cross-referencing, *MatchFinder* matches records stored in the *MatchFinder* database with constituent records in *The Raiser's Edge*. To match a company stored in *The Raiser's Edge* database with a matching gift company record stored in the *MatchFinder* database, you can use the Cross-Reference Tool. Once the cross-reference is complete, you can use the results report to compare information about the companies, so you can ensure your database stays up-to-date.
- MatchFinder Database. A database is a group of records and fields that contain your constituent information. The MatchFinder database stores important information about matching gift companies. You can integrate the MatchFinder database to work with **The Raiser's Edge**. Blackbaud rountinely updates the MatchFinder database.
- **Matching gift company.** A matching gift company is a business that matches gifts given to an organization. The *MatchFinder* database stores information about matching gift companies. Each matching gift company record in *MatchFinder* consists of a series of tabs. Each tab stores specific information such as a contact name, an address, employee restrictions, special terms, and subsidiaries. You cannot edit the company record.
- **Matching gift factor.** A matching gift factor is the rate at which the company matches gifts. For example, if the company gives \$2 for every \$1 donated by its employees, the matching gift factor is two.
- **Organization constituent record.** An organization constituent is a business that contributes time, money, and resources in support of your organization. In *The Raiser's Edge*, you can access linked *MatchFinder* information through an organization record. From the Org 1 tab of an organization record, click the **MatchFinder** button. Once you click this button, you can view current matching gift company information, break a link that the organization has with a matching gift company, or create a new link.

| Company Name        | Industry                        | Location       | Parent       | 🔄 <u>O</u> pen    |
|---------------------|---------------------------------|----------------|--------------|-------------------|
| add Transportation  | Manufacturing                   | Greensboro, NC | La-Z-Boy Inc | Cancel            |
| a-Z-Boy Inc (Ladd F | Manutacturing                   | Greensboro, NC |              |                   |
|                     |                                 |                |              | Options           |
|                     |                                 |                |              | <b>#</b> Eind Now |
| ind MatchFinder Rec | ords that meet these <u>o</u> r | iteria:        |              | Ne <u>w</u> Searc |
| ompany name: Lado   | 1                               |                |              |                   |
|                     |                                 |                |              |                   |

6. In the grid, select the *MatchFinder* record to open.

7. Click **Open**. The *MatchFinder* matching gift company record appears. You cannot edit or change the company record.

| Elle     Edit     View     Record     Favorites     Help       Image: Second Construction       Image: Construction     Image: Second Construction     Image: Second Construction     Image: Second Construction     Image: Second Construction | bsidiaries   Special <u>T</u> erms       |  |  |  |  |  |
|-----------------------------------------------------------------------------------------------------------------------------------------------------------------------------------------------------------------------------------------------------------------------------------------------------------------------------------------------------------------------------|------------------------------------------|--|--|--|--|--|
|                                                                                                                                                                                                                                                                                                                                                                             | bsidiaries   Special <u>T</u> erms       |  |  |  |  |  |
| Company Employee Restrictions Nonprofit Eligibility Rules Su                                                                                                                                                                                                                                                                                                                | bsidiaries   Special <u>T</u> erms  <br> |  |  |  |  |  |
|                                                                                                                                                                                                                                                                                                                                                                             |                                          |  |  |  |  |  |
| Company name: La-Z-Boy Inc                                                                                                                                                                                                                                                                                                                                                  |                                          |  |  |  |  |  |
| Alias: Ladd Furniture                                                                                                                                                                                                                                                                                                                                                       |                                          |  |  |  |  |  |
| Fund/Foundation: Industry:                                                                                                                                                                                                                                                                                                                                                  | Manufacturing                            |  |  |  |  |  |
| Fiscal year ends: Status:                                                                                                                                                                                                                                                                                                                                                   | Active                                   |  |  |  |  |  |
| Web address: www.lazyboy.com Date:                                                                                                                                                                                                                                                                                                                                          | 2003                                     |  |  |  |  |  |
| Company Address Cont                                                                                                                                                                                                                                                                                                                                                        | act                                      |  |  |  |  |  |
| Box 26777                                                                                                                                                                                                                                                                                                                                                                   | et name: Sims                            |  |  |  |  |  |
|                                                                                                                                                                                                                                                                                                                                                                             | e name:                                  |  |  |  |  |  |
| State: NC ZIP: 27417-6777 Title                                                                                                                                                                                                                                                                                                                                             | /Suffix: Ms.                             |  |  |  |  |  |
| Country: F                                                                                                                                                                                                                                                                                                                                                                  | Position: HR Generalist II               |  |  |  |  |  |
| Phone: 336-315-4265 Ext:                                                                                                                                                                                                                                                                                                                                                    | E-mail: bernita.sims@la-z-boy.com        |  |  |  |  |  |
| Fax: 336-315-4380                                                                                                                                                                                                                                                                                                                                                           |                                          |  |  |  |  |  |
|                                                                                                                                                                                                                                                                                                                                                                             |                                          |  |  |  |  |  |
|                                                                                                                                                                                                                                                                                                                                                                             |                                          |  |  |  |  |  |

In some cases, the *MatchFinder* company record you select to open may not have the same name of the *MatchFinder* company record that actually appears. This is because one company may have multiple subsidiaries. Subsidiaries are companies that are owned by or are a part of another company. For example, you select to open the *MatchFinder* record for Ladd Furniture. The *MatchFinder* record for La-Z-Boy Inc appears. The same matching gift company information exists for both companies because Ladd Furniture is listed as a subsidiary of La-Z-Boy on the Subsidiaries tab.