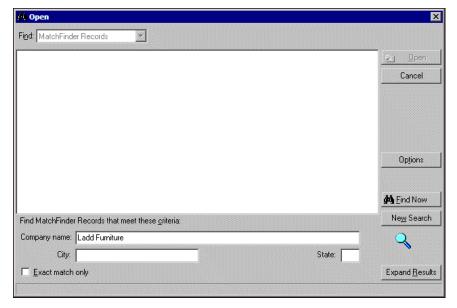

3. Click **Open a MatchFinder Record**. If the constituent record is not linked to a *MatchFinder* record, the Open screen for *MatchFinder* records appears.

| //i Open                                                   | ×                                        |
|------------------------------------------------------------|------------------------------------------|
| Find: MatchFinder Records                                  |                                          |
|                                                            | 🔄 💷 Dpen                                 |
|                                                            | Cancel                                   |
|                                                            |                                          |
|                                                            |                                          |
|                                                            |                                          |
|                                                            | Options                                  |
|                                                            |                                          |
|                                                            |                                          |
|                                                            | dan Eind Now                             |
| Find MatchFinder Records that meet these <u>c</u> riteria: | <b>4월</b> Eind Now<br>Ne <u>w</u> Search |
| Company name:                                              | Ne <u>w</u> Search                       |
|                                                            | Ne <u>w</u> Search                       |

- 4. In the **Find Matchfinder Records that meet these criteria** frame, enter the criteria to use to search for the *MatchFinder* record. This criteria can include the company's name, city, and state. You can also specify whether the results must match the entered criteria exactly.
- 5. Click **Find Now**. If the search criteria entered matches an organization in the database, it appears in the grid on the screen. Depending on how limited or detailed your criteria are, the program may find multiple records.

| 🎮 Open                |                                  |                |        | ×                      |
|-----------------------|----------------------------------|----------------|--------|------------------------|
| Find: MatchFinder Rec | ords 💌                           |                |        |                        |
| Company Name          | Industry                         | Location       | Parent |                        |
| La-Z-Boy Inc (Ladd F  | Manufacturing                    | Greensboro, NC |        | Cancel                 |
|                       |                                  |                |        |                        |
|                       |                                  |                |        |                        |
|                       |                                  |                |        |                        |
|                       |                                  |                |        |                        |
|                       |                                  |                |        | Options                |
|                       |                                  |                |        |                        |
|                       |                                  |                |        | Eind Now               |
| Find MatchFinder Reco | rds that meet these <u>c</u> rit | eria:          |        | Ne <u>w</u> Search     |
| Company name: Ladd    | Furniture                        |                |        | Q                      |
| City:                 |                                  |                | State: |                        |
| Exact match only      |                                  |                | ,      | Expand <u>R</u> esults |
| 1 record found.       |                                  |                |        |                        |