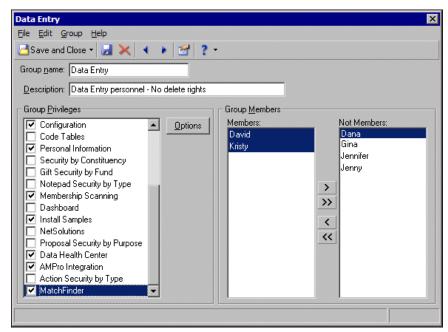

#### • Assign security privileges for MatchFinder

This procedure explains how to assign security settings specific to MatchFinder.

- 1. On the Raiser's Edge bar, click **Admin**. The Administration page appears.
- 2. Click **Security**. The Security page appears.
- 3. Under groups in the **Security** tree view list on the left, select the security group to assign access to *MatchFinder*. For example, to assign the data entry personnel access to *MatchFinder*, select the Data Entry group.

4. On the action bar, click **Open**. The selected group screen appears.

- 5. In the **Group Privileges** box, mark **MatchFinder**. When you mark this checkbox, the **Options** button is enabled.
- 6. Click **Options**. The Security Options screen appears.

If, on the group screen, the **MatchFinder** checkbox is marked in the **Group Privileges** box, the members of the group have access to *MatchFinder*.