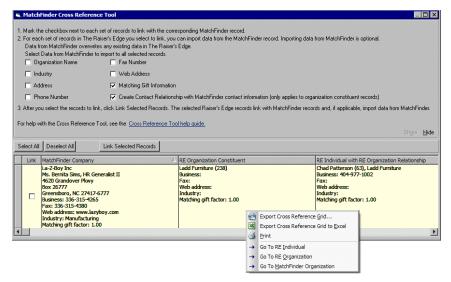

- **Alias.** An alias is a secondary identification or acronym used to identify a constituent. For example, an alias for Computer Information Center may be CIC. You can use aliases to search for and access a *MatchFinder* record.
- **Cross-reference.** A cross-reference is a direction from one place to pertinent information in another place. By cross-referencing, *MatchFinder* matches records stored in the *MatchFinder* database with constituent records in *The Raiser's Edge*. To match a company stored in *The Raiser's Edge* database with a matching gift company record stored in the *MatchFinder* database, you can use the Cross-Reference Tool. Once the cross-reference is complete, you can use the results report to compare information about the companies, so you can ensure your database stays up-to-date.
- MatchFinder Database. A database is a group of records and fields that contain your constituent information. The MatchFinder database stores important information about matching gift companies. You can integrate the MatchFinder database to work with **The Raiser's Edge**. Blackbaud rountinely updates the MatchFinder database.
- **Matching gift company.** A matching gift company is a business that matches gifts given to an organization. The *MatchFinder* database stores information about matching gift companies. Each matching gift company record in *MatchFinder* consists of a series of tabs. Each tab stores specific information such as a contact name, an address, employee restrictions, special terms, and subsidiaries. You cannot edit the company record.
- **Matching gift factor.** A matching gift factor is the rate at which the company matches gifts. For example, if the company gives \$2 for every \$1 donated by its employees, the matching gift factor is two.
- **Organization constituent record.** An organization constituent is a business that contributes time, money, and resources in support of your organization. In *The Raiser's Edge*, you can access linked *MatchFinder* information through an organization record. From the Org 1 tab of an organization record, click the **MatchFinder** button. Once you click this button, you can view current matching gift company information, break a link that the organization has with a matching gift company, or create a new link.

| Company Name        | Industry                        | Location       | Parent       | 🔄 <u>O</u> pen    |
|---------------------|---------------------------------|----------------|--------------|-------------------|
| add Transportation  | Manufacturing                   | Greensboro, NC | La-Z-Boy Inc | Cancel            |
| a-Z-Boy Inc (Ladd F | Manutacturing                   | Greensboro, NC |              |                   |
|                     |                                 |                |              | Options           |
|                     |                                 |                |              | <b>#</b> Eind Now |
| ind MatchFinder Rec | ords that meet these <u>o</u> r | iteria:        |              | Ne <u>w</u> Searc |
| ompany name: Lado   | 1                               |                |              |                   |
|                     |                                 |                |              |                   |

6. In the grid, select the *MatchFinder* record to open.

7. Click **Open**. The *MatchFinder* matching gift company record appears. You cannot edit or change the company record.

| Elle     Edit     View     Record     Favorites     Help       Image: Second Construction       Image: Construction     Image: Second Construction     Image: Second Construction     Image: Second Construction     Image: Second Construction | bsidiaries   Special <u>T</u> erms       |  |  |  |  |  |
|-----------------------------------------------------------------------------------------------------------------------------------------------------------------------------------------------------------------------------------------------------------------------------------------------------------------------------------------------------------------------------|------------------------------------------|--|--|--|--|--|
|                                                                                                                                                                                                                                                                                                                                                                             | bsidiaries   Special <u>T</u> erms       |  |  |  |  |  |
| Company Employee Restrictions Nonprofit Eligibility Rules Su                                                                                                                                                                                                                                                                                                                | bsidiaries   Special <u>T</u> erms  <br> |  |  |  |  |  |
|                                                                                                                                                                                                                                                                                                                                                                             |                                          |  |  |  |  |  |
| Company name: La-Z-Boy Inc                                                                                                                                                                                                                                                                                                                                                  |                                          |  |  |  |  |  |
| Alias: Ladd Furniture                                                                                                                                                                                                                                                                                                                                                       |                                          |  |  |  |  |  |
| Fund/Foundation: Industry:                                                                                                                                                                                                                                                                                                                                                  | Manufacturing                            |  |  |  |  |  |
| Fiscal year ends: Status:                                                                                                                                                                                                                                                                                                                                                   | Active                                   |  |  |  |  |  |
| Web address: www.lazyboy.com Date:                                                                                                                                                                                                                                                                                                                                          | 2003                                     |  |  |  |  |  |
| Company Address Cont                                                                                                                                                                                                                                                                                                                                                        | act                                      |  |  |  |  |  |
| Box 26777                                                                                                                                                                                                                                                                                                                                                                   | et name: Sims                            |  |  |  |  |  |
|                                                                                                                                                                                                                                                                                                                                                                             | e name:                                  |  |  |  |  |  |
| State: NC ZIP: 27417-6777 Title                                                                                                                                                                                                                                                                                                                                             | /Suffix: Ms.                             |  |  |  |  |  |
| Country: F                                                                                                                                                                                                                                                                                                                                                                  | Position: HR Generalist II               |  |  |  |  |  |
| Phone: 336-315-4265 Ext:                                                                                                                                                                                                                                                                                                                                                    | E-mail: bernita.sims@la-z-boy.com        |  |  |  |  |  |
| Fax: 336-315-4380                                                                                                                                                                                                                                                                                                                                                           |                                          |  |  |  |  |  |
|                                                                                                                                                                                                                                                                                                                                                                             |                                          |  |  |  |  |  |
|                                                                                                                                                                                                                                                                                                                                                                             |                                          |  |  |  |  |  |

In some cases, the *MatchFinder* company record you select to open may not have the same name of the *MatchFinder* company record that actually appears. This is because one company may have multiple subsidiaries. Subsidiaries are companies that are owned by or are a part of another company. For example, you select to open the *MatchFinder* record for Ladd Furniture. The *MatchFinder* record for La-Z-Boy Inc appears. The same matching gift company information exists for both companies because Ladd Furniture is listed as a subsidiary of La-Z-Boy on the Subsidiaries tab.