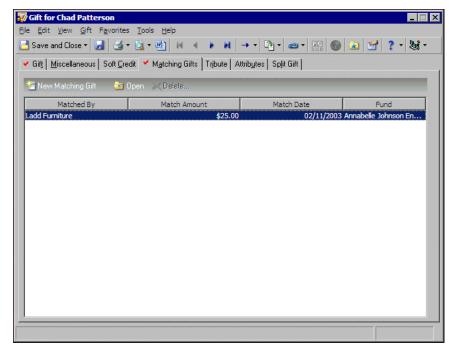

You can also view matching gift information for a constituent from the Matching Gifts screen of the Matching Gifts tab of a gift record.